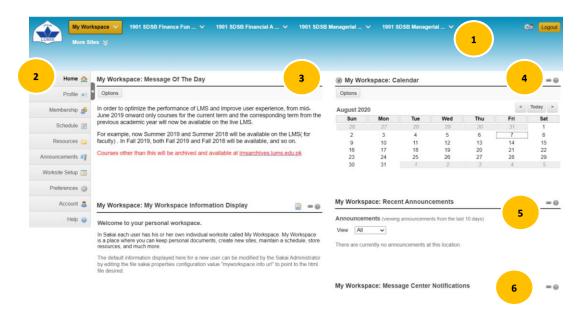

## My Workspace Navigation and Display

My Workspace consists of the following navigation and display elements:

- 1. Site Navigation across the top
- 2. The Tool Menu on the left
- 3. The Message of the Day
- 4. My Workspace: Calendar
- 5. My Workspace: Recent Announcements
- 6. My Workspace: Message Center Notifications